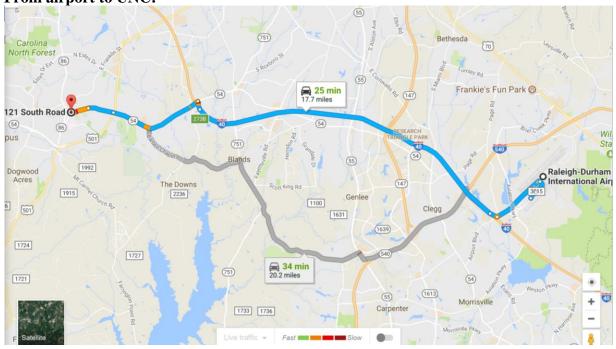

#### **Driving to UNC from airport**

Get on I-40 W from Airport Blvd, Follow I-40 W to NC-54 W in Durham. Take exit 273B from I-40 W, Continue on NC-54 W. Drive to South Rd in Chapel Hill. Driving time is around 25-35 min depending of traffic condition.

# Maps

From airport to UNC:

From parking lot to Huang lab by walking:

Map of UNC Science Complex, Huang's office and lab are in Murray Hall.