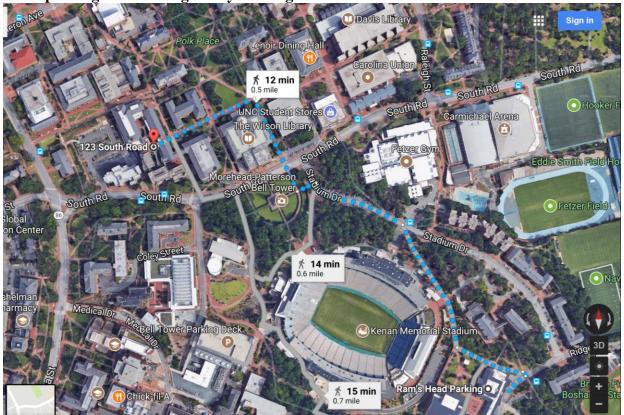

## Parking:

Short-term visitors (1 day or less) who have no equipment (i.e. meetings /seminar, not a tech) Please drive to **Rams Head Parking Lot, 33 Ridge Rd.** *University of North Carolina at Chapel Hill Chapel Hill, NC 27514* 

# Maps

From airport to UNC:

From parking lot to Huang lab by walking:

Map of UNC Science Complex, Huang's office and lab are in Murray Hall.