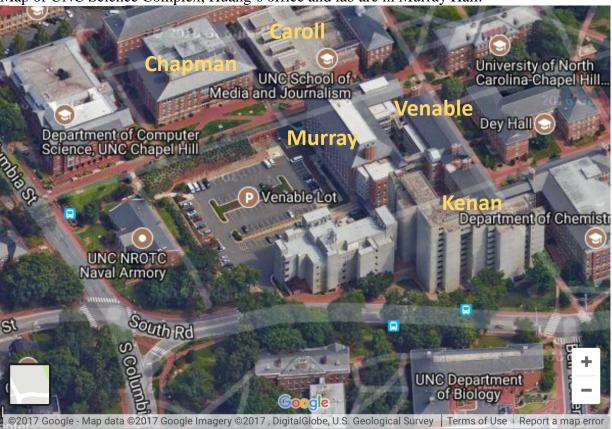

# **Information for visitors to UNC-Chapel Hill**

Jinsong Huang (Office phone: 919-445-1107)

Office address: 1115 Murray, 121 South Rd, Chapel Hill, NC, 27514.

Raleigh-Durham International Airport (RDU) is the closest airport.

# Maps

From airport to UNC:

From parking lot to Huang lab by walking:

Map of UNC Science Complex, Huang's office and lab are in Murray Hall.